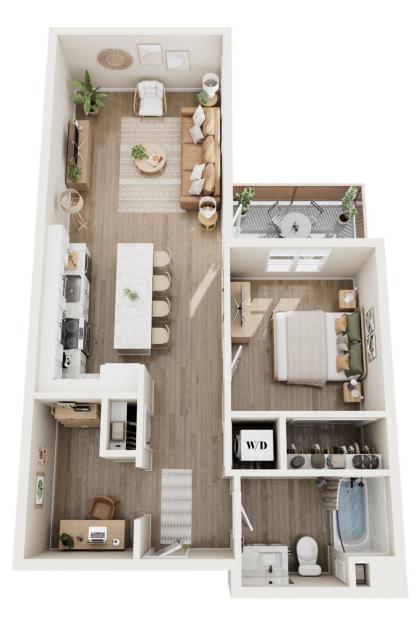

## Monument Peak

**910** SQ. FT.

| TOLMAN | 39176 Fremont Blvd   Fremont, CA 94538 |
|--------|----------------------------------------|
|        | www.thetoImanapts.com                  |
|        |                                        |